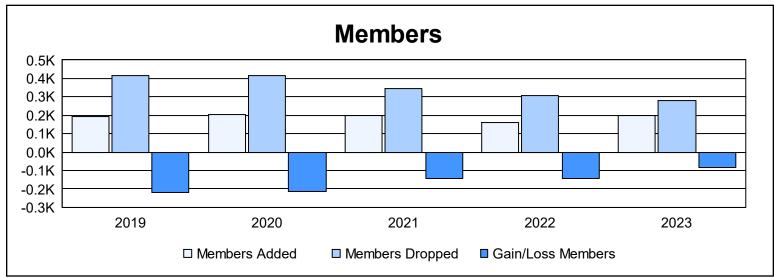

District 337 C

As of June 2023 Cumulative

| Year      | New<br>Clubs | Dropped<br>Clubs | Gain/<br>Loss<br>Clubs | New<br>Members | Charter<br>Members | Reinstate<br>Members | Transfer<br>Members | Total<br>Member<br>Added | Total<br>Members<br>Dropped | Gain/<br>Loss<br>Members |
|-----------|--------------|------------------|------------------------|----------------|--------------------|----------------------|---------------------|--------------------------|-----------------------------|--------------------------|
| 2018-2019 | 0            | 1                | -1                     | 176            | 0                  | 8                    | 11                  | 195                      | 416                         | -221                     |
| 2019-2020 | 1            | 4                | -3                     | 170            | 21                 | 10                   | 3                   | 204                      | 416                         | -212                     |
| 2020-2021 | 0            | 2                | -2                     | 184            | 2                  | 5                    | 7                   | 198                      | 344                         | -146                     |
| 2021-2022 | 0            | 0                | 0                      | 147            | 1                  | 12                   | 3                   | 163                      | 308                         | -145                     |
| 2022-2023 | 0            | 0                | 0                      | 189            | 1                  | 8                    | 1                   | 199                      | 281                         | -82                      |
| Average   | 0            | 1                | -1                     | 173            | 5                  | 9                    | 5                   | 192                      | 353                         | -161                     |