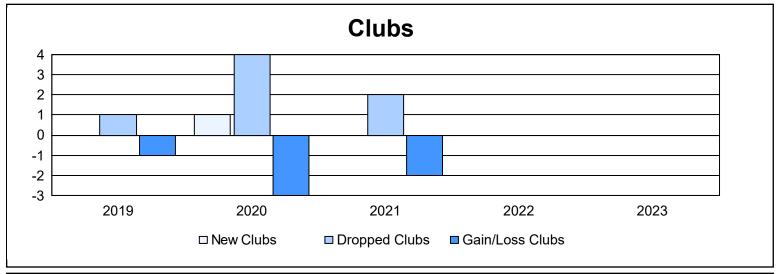

District 337 C

As of June 2023 Cumulative

| Year      | New<br>Clubs | Dropped<br>Clubs | Gain/<br>Loss<br>Clubs | New<br>Members | Charter<br>Members | Reinstate<br>Members | Transfer<br>Members | Total<br>Member<br>Added | Total<br>Members<br>Dropped | Gain/<br>Loss<br>Members |
|-----------|--------------|------------------|------------------------|----------------|--------------------|----------------------|---------------------|--------------------------|-----------------------------|--------------------------|
| 2018-2019 | 0            | 1                | -1                     | 176            | 0                  | 8                    | 11                  | 195                      | 416                         | -221                     |
| 2019-2020 | 1            | 4                | -3                     | 170            | 21                 | 10                   | 3                   | 204                      | 416                         | -212                     |
| 2020-2021 | 0            | 2                | -2                     | 184            | 2                  | 5                    | 7                   | 198                      | 344                         | -146                     |
| 2021-2022 | 0            | 0                | 0                      | 147            | 1                  | 12                   | 3                   | 163                      | 308                         | -145                     |
| 2022-2023 | 0            | 0                | 0                      | 189            | 1                  | 8                    | 1                   | 199                      | 281                         | -82                      |
| Average   | 0            | 1                | -1                     | 173            | 5                  | 9                    | 5                   | 192                      | 353                         | -161                     |